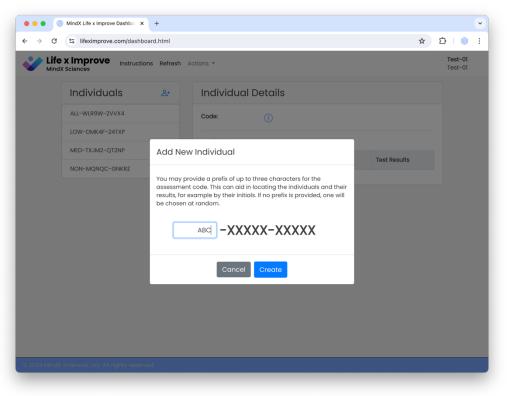

Click button to add a new individual:

| • • • MindX Life x Improve Dashbox × +           |                       |            |             |              |   |   |   | • |
|--------------------------------------------------|-----------------------|------------|-------------|--------------|---|---|---|---|
| ← → C 😨 lifeximprove.com/dashboard.html          |                       |            |             |              | ☆ | Ď | 0 | : |
|                                                  |                       |            |             |              |   |   |   |   |
| Individuals 😝                                    | Individual D          | etails     |             |              |   |   |   |   |
| ALL-WLR9W-2VVX4                                  | Code:                 | (i)        |             |              |   |   |   |   |
| LOW-DMK4F-24TXP                                  | la ali si du sul Ta a | t De suite |             |              |   |   |   |   |
| MED-TXJM2-QT2NP                                  |                       |            | Penort Type | Tost Posults |   |   |   |   |
| NON-MQNQC-GNKRZ                                  | Dater fille           | Floddet    | Kepolt Type | Test Results |   |   |   |   |
|                                                  |                       |            |             |              |   |   |   |   |
| © 2024 MindX Sciences, Inc. All rights reserved. |                       |            |             |              |   |   |   |   |

In dialog, add prefix for shortcode for easier identification (optional):

Clicking "Create" creates a new record and presents the shortcode and test link:

Send link to individual, for example by clicking "Compose e-mail with Link". The system email client should launch with a pre-filled subject line and body template: