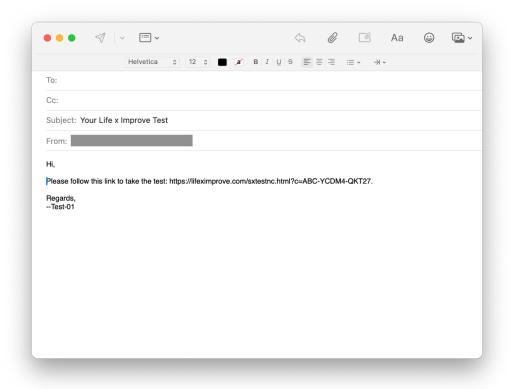

In dialog, add prefix for shortcode for easier identification (optional):

Clicking "Create" creates a new record and presents the shortcode and test link:

Send link to individual, for example by clicking "Compose e-mail with Link". The system email client should launch with a pre-filled subject line and body template:

Set e-mail address of individual and edit/change body as appropriate.

After individual completes the test, their identifier will show a blue pill with a number indicating how many test results have not yet been reviewed: