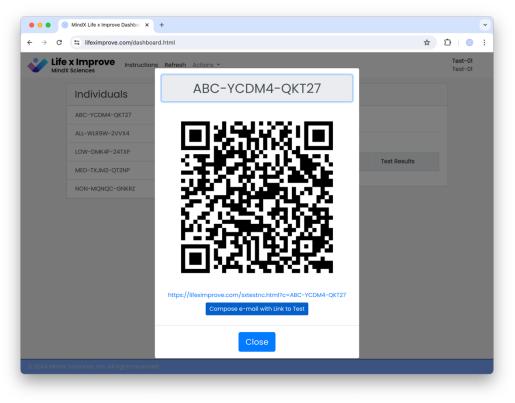

In dialog, add prefix for shortcode for easier identification (optional):

Clicking "Create" creates a new record and presents the shortcode and test link:

Send link to individual, for example by clicking "Compose e-mail with Link". The system email client should launch with a pre-filled subject line and body template: